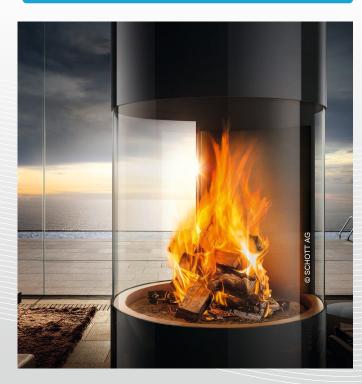

# Area of Applications

fire-viewing panels covers every situation – wood, gas and pellet fireplaces and stoves for inside and out

### Various processing options

large variety of designs: flat, curved and angular bent, coloured, coated and decorated. This selection opens up an impressive range of possibilities.