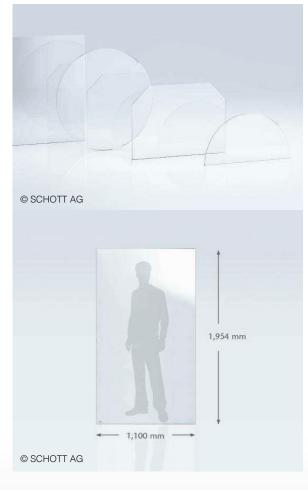

#### **ROBAX®** fire-viewing panels

Flat ROBAX® panels offer clear views and a long product life. These are available as random sheets or cut-to-size panels. Random sheets are 1,954 x 1,100 mm in size with 4 mm or 5 mm thickness, and serve as base material for cut-to-size panels.